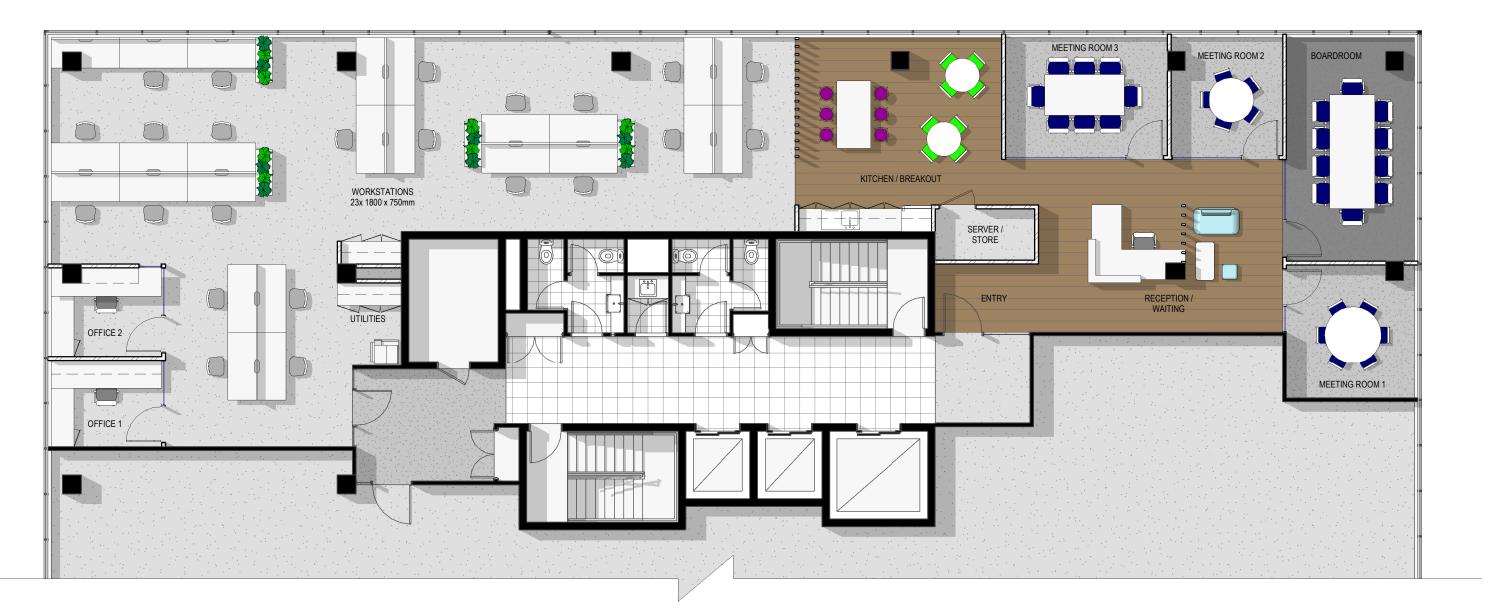

## DESIGN BUILD FURNISH

rda

| Project Name:                            | Client Contact:              |                    | Date:      | Drawn By:        | 36 Murray Street,                            |
|------------------------------------------|------------------------------|--------------------|------------|------------------|----------------------------------------------|
| COMBINED DISPLAY SUITE                   | SANDY HUNTER, BNG            |                    | 14/01/2019 | MELINA GILLESPIE | -<br>Bowen Hills QLD 4006<br>T: 07 3620 8500 |
| Site Address:                            | Sheet No:                    | Sheet Name:        | Scale:     | Project Manager: | 1. 07 3020 0300                              |
| LEVEL 6, 303 CORONATION<br>DRIVE, MILTON | BNG_L6,303Coro_Combine_Conc1 | CONCEPT FLOOR PLAN | 1:100 @ A3 | NICK CLEMENTS    | urban-group.com.au<br>ABN 45 119 090 649     |