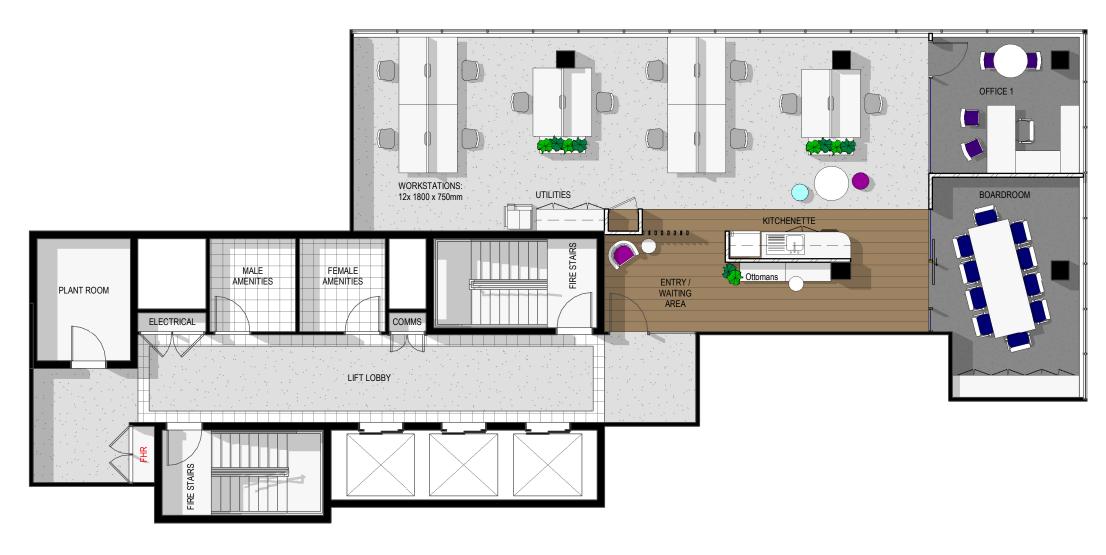

## DESIGN BUILD FURNISH



PROPOSED PLAN
1:100

## CONCEPT ONLY - NOT FOR CONSTRUCTION



| Project Name: | Client Contact:   |             | Date:      | Drawn By:        |
|---------------|-------------------|-------------|------------|------------------|
| DISPLAY SUITE | SANDY HUNTER, BNG |             | 14/01/2019 | MELINA GILLESPIE |
| C11 A 1 1     |                   |             | 6 1        | D. Carl Marray   |
| Site Address: | Sheet No:         | Sheet Name: | Scale:     | Project Manager: |

36 Murray Street, Bowen Hills QLD 4006 T: 07 3620 8500

urban-group.com.au ABN 45 119 090 649 Copyright Urban Office Pty Ltd & Urban Fitout Pty Ltd. This design remains the intellectual property of Urban Office & Urban Fitout. This drawing is issued to the clients and subcontractors of Urban Office & Urban Fitout