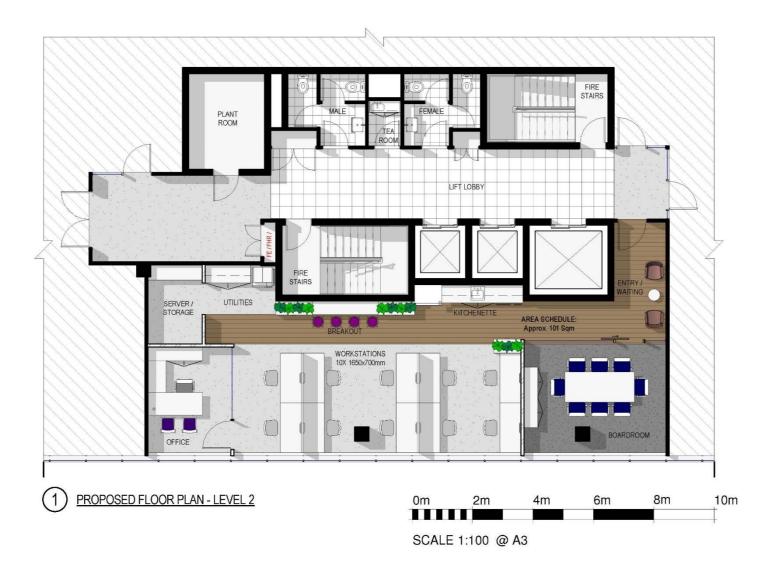

## Suite 4, Level 2

## 303 Coronation Drive | Milton

EXISTING WALL

TYPE FHP WALL
NEW 105MM PARTITION; 64mm
METAL STUD FRAMING WITH 13MM
PLASTERBOARD BOTHSIDES,
FLOOR TO CEILING, INSULATED, TO

BE PAINTED PROPOSED FULL HEIGHT

PROPOSED PART HEIGHT GLASS PARTITION

## **NOTES**

FURNITURE & COMPUTERS ARE SHOWN AS NOMINAL

ALL SQUARE METRAGE CALCULATIONS ARE INDICATIVE ONLY AND NEED TO BE CONFIRMED BY A SITE SURVEYOR

ALL SQUARE METRAGE CALCULATIONS ARE BASED UPON FLOOR SPACE ONLY

## TENANCY SUMMARY: Total: approx 101sqm

- ENTRY / WAITING - BOARDROOM
- KITCHENETTE
- BREAKOUT - OFFICE
- UTILITIES
- -SERVER/STORAGE
- WORKSTATIONS X10