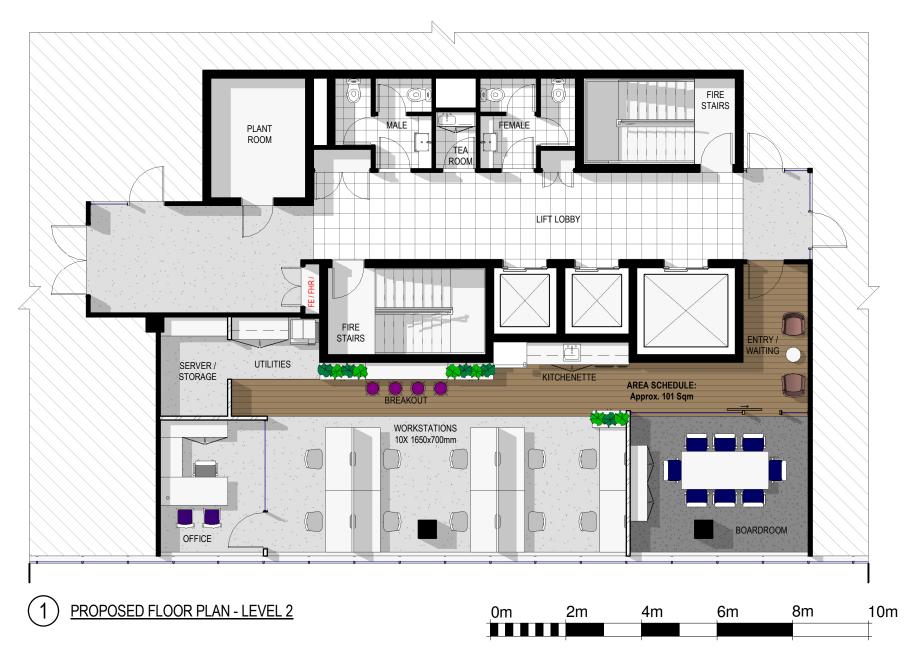

## TENANCY SUMMARY:

Total: approx 101sqm

- ENTRY / WAITING
- BOARDROOM
- KITCHENETTE
- BREAKOUT
- OFFICE
- UTILITIES
- SERVER / STORAGE
- WORKSTATIONS X10

36 Murray Street Bowen Hills Q 4006 PO Box 2168 Fortitude Valley BC, Q 4006