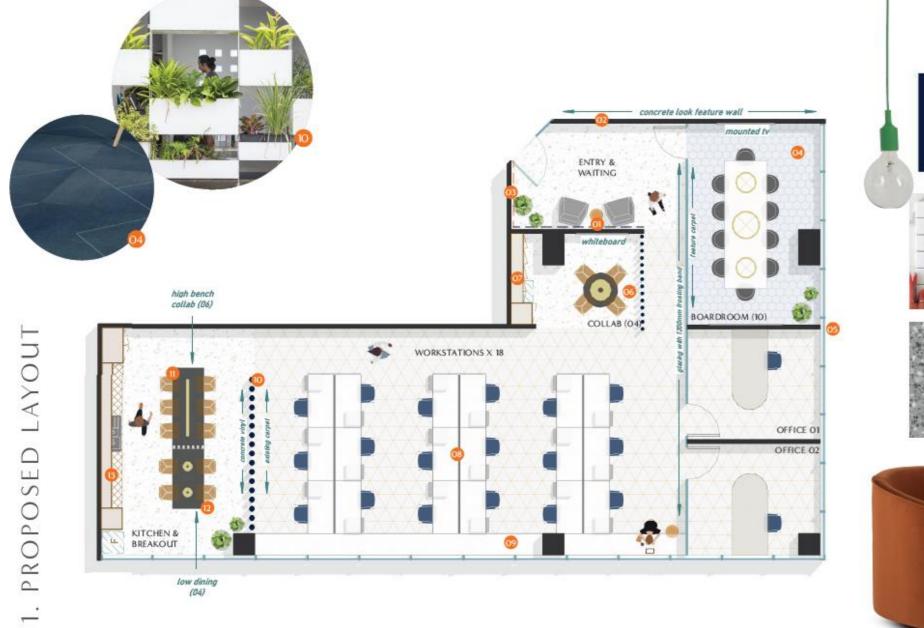

## Suite 10.02 Proposed Floor Plan – 184sqm

## 2. PROJECT SCOPE

| TOTAL AREA APPROX. | 180 |
|--------------------|-----|
| STAFF CAPACITY     | 20  |
| DENSITY            | 9:1 |
| WORKSTATIONS       | 20  |
| WAITING            | 01  |
| OFFICES            | 02  |
| COLLAB             | 02  |
| KITCHEN            | 01  |
| STORAGE            | 01  |
| BREAK OUT          | 01  |
| BOARDROOM          | 01  |
|                    |     |

- BACKLIT SIGNAGE WALL
- VIDEO SCREEN WALL
- FEATURE COLOURS OF FIVE FACES BRAND
- BOARDROOM WITH FEATURE CARPET & LIGHTING
- RIVERSIDE VIEW FULL HEIGHT WINDOWS
- COLLAB NOOK WITH WHITEBOARD & FEATURE LIGHTING
- COMMS, PRINTER & STORAGE
- 1500 X 750 EXISTING WORKSTATIONS
- BUILT IN DESK EXTENSION
- PLANTER PARTITIONS
- HIGH BENCH COLLAB TABLE