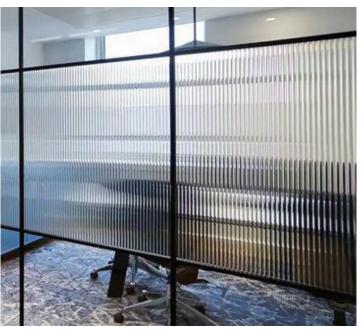

TO ACHIEVE HERRINGBONE LOOK

- B FEATURE CARPET TILES TO FRONT OF HOUSE AREAS MILLIKEN ONTERA, WATER YULUDARLA JAGUN, JAG6-133 CHARCOAL
- C ACOUSTIC WALL PANELLING WOVEN IMAGE, MERIDIAN 167 CINNAMON
- D BLACK POWDERCOAT FINISH HERITAGE BARS & FLUTED GLASS LOOK FROSTING FILM

E RECEPTION / WAITING AREA EXAMPLE PHOTO SET CEILINGS TO FRONT OF HOUSE TO BE PAINTED BLACK

CURVED RECEPTION COUNTER DESIGN & SHEER CURTAIN

- F WAITING AREA ARMCHAIRS
- G WAITING AREA COFFEE TABLE
- H WAITING AREA FEATURE PENDANT LIGHT
- I TEXTURED PAINTED WALLS PORTER'S PAINTS, FRESCO IN CEMENTO GRIGIO