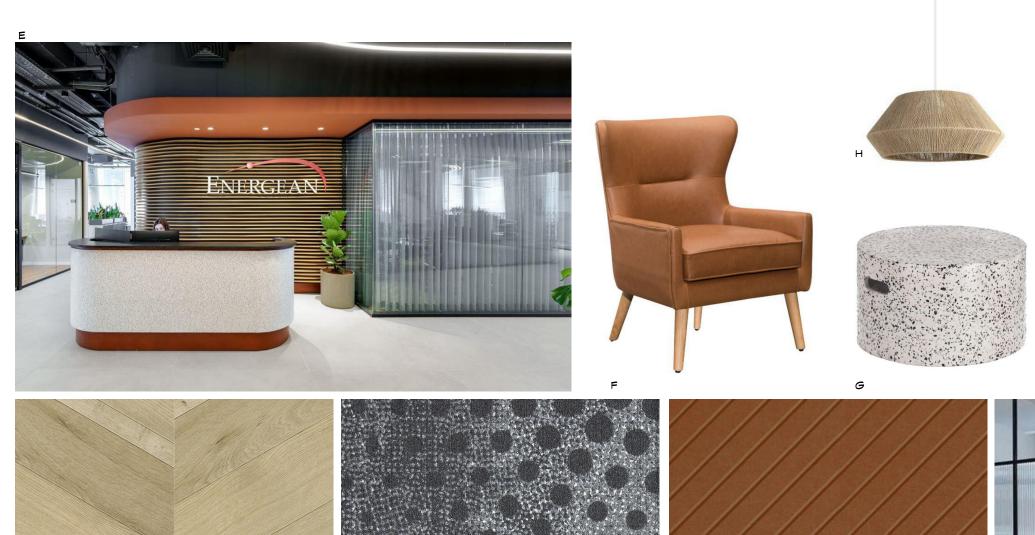

E RECEPTION / WAITING AREA EXAMPLE PHOTO SET CEILINGS TO FRONT OF HOUSE TO BE PAINTED BLACK

CURVED RECEPTION COUNTER DESIGN & SHEER CURTAIN

- F WAITING AREA ARMCHAIRS
- G WAITING AREA COFFEE TABLE
- H WAITING AREA FEATURE PENDANT LIGHT
- I TEXTURED PAINTED WALLS PORTER'S PAINTS, FRESCO IN CEMENTO GRIGIO