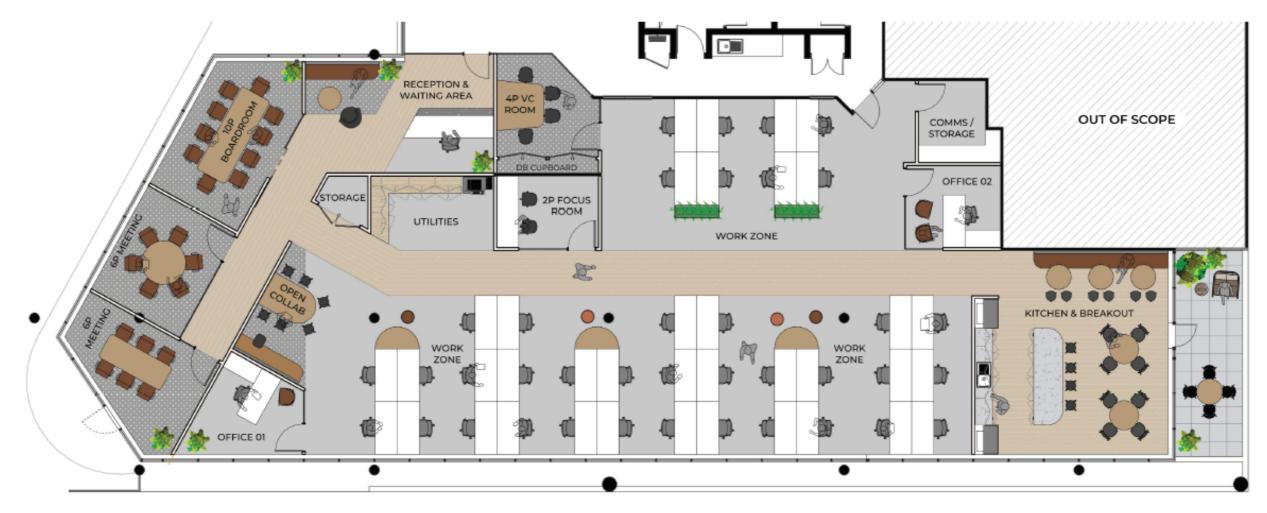

## Suite G.01 Proposed Floor Plan – 434m2 1 Swann Road | Taringa

## LEGEND

| WORKSTATIONS - 1800 X 750 34 | RECEPTION / WAITING 01 |
|------------------------------|------------------------|
| FOCUS ROOM 01                | BOARDROOM 102P 01      |
| COLLABORATION 01             | MEETING 6P 02          |
| KITCHEN / BREAKOUT 01        | VC ROOM 01             |
| UTILITIES WITH COMMS 01      | OFFICE 02              |

Bachrach Naumburger GROUP

APPROX AREA | 434 SQM TOTAL WORK POINTS | 41 DENSITY | 1:10.5

www.bngproperty.com.au